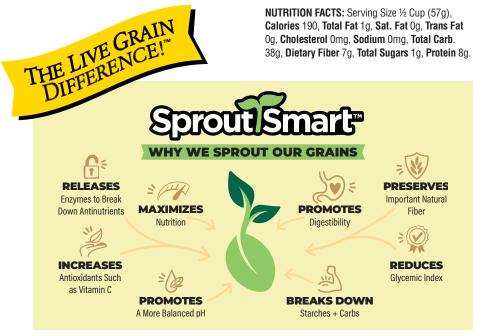

Sprouting is the only way to release all of the vital nutrients stored in whole grains.

We add just the right amount of water to healthy, whole, organically grown grains to **unlock dormant food energy** and maximize nutrition and flavor.

Beneficial enzymes are activated which cause the grains to sprout and become a living food.

The enzymatic action increases valuable nutrients and also causes a natural change that promotes **a more efficient assimilation of protein and carbohydrates**.

Our exclusive **slow baking** technique helps preserve valuable nutrients and retain important natural fiber and bran.