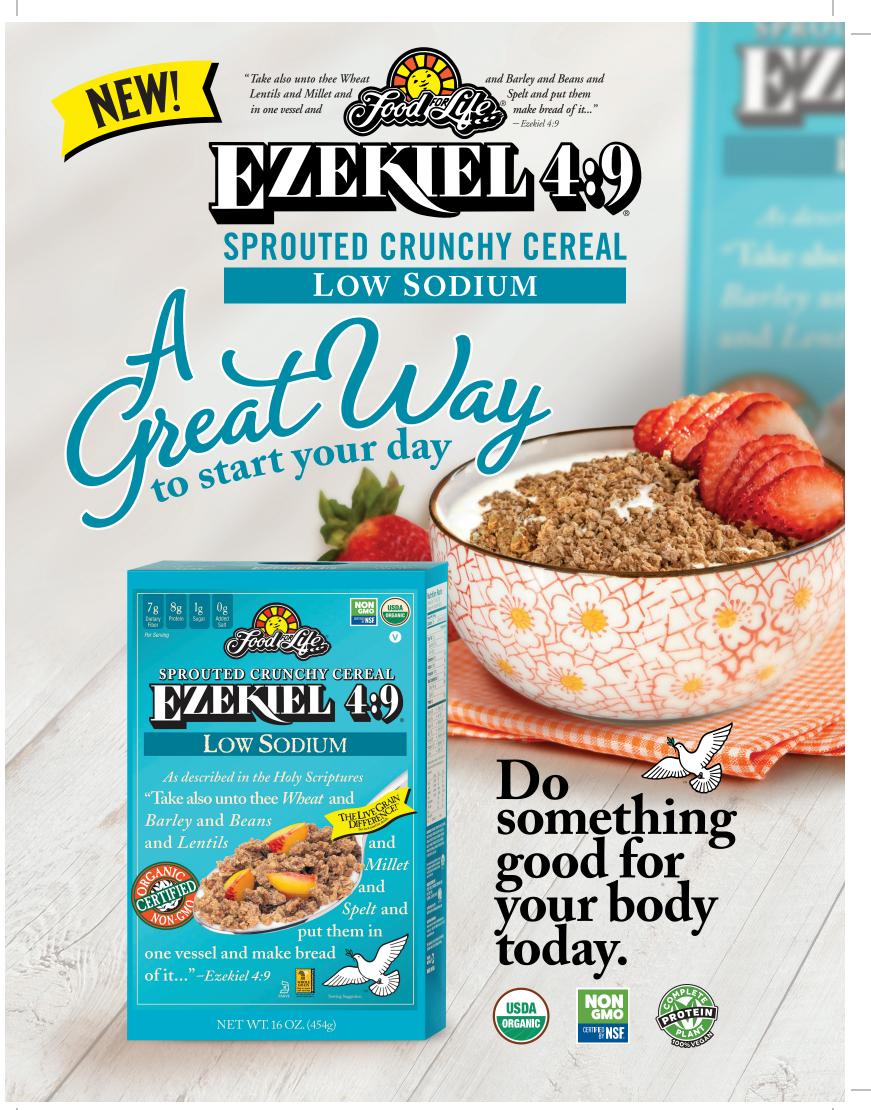

# **SPROUTED CRUNCHY CEREAL** MAXIMUM NUTRITION WITHOUT THE SALT

## **EZEKIEL 4:9® LOW-SODIUM CRUNCHY CEREAL**

#### Ezekiel 4:9 Crunchy Cereal is as delicious as it is nutritious!

Did you know Food For Life Ezekiel 4,9<sup>®</sup> sprouted grain crunchy cereals are made from sprouted organic live grains, legumes, and seeds, and *contain absolutely no flour*?

### Your body and taste buds will know the difference!

The natural whole-grain goodness and energy source of crunchy Ezekiel 4:9<sup>®</sup> cereal is a great way to start the day off right.

**INGREDIENTS:** Organic Sprouted Wheat, Organic Sprouted Barley, Organic Sprouted Millet, Organic Sprouted Lentils, Organic Sprouted Soybeans, Organic Malted Barley, Organic Sprouted Spelt, Filtered Water, Organic Rosemary Extract.